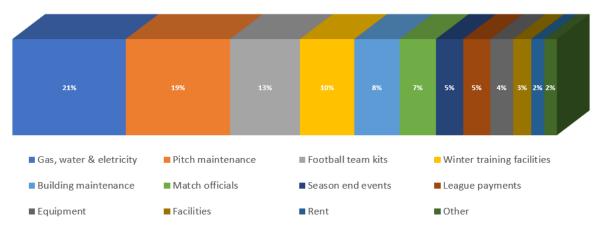

### **Our resources**

Despite our low membership fees, the Club provides and maintains fantastic facilities at School Lane, including a purpose-built clubhouse and award-winning pitches. The chart below shows the estimated breakdown of our football-related expenditure in a typical year.

Membership fees cover around 50-60% of our football-related costs with the difference being made up largely by income from the bar and tea bar, sponsorship, fund-raising, donations, and grants.